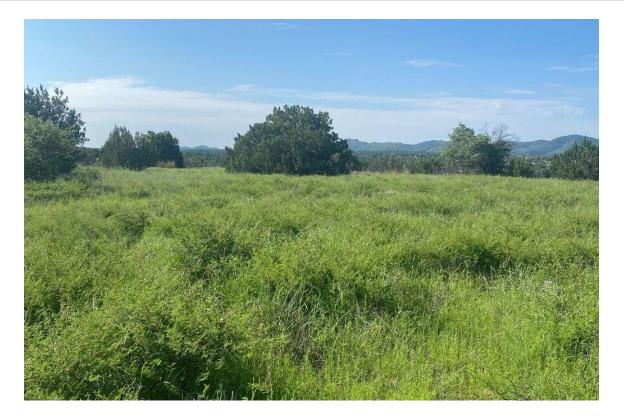

Tunnel Springs Ranch - 42+/- acre tract - Sonoita area, Santa Cruz County, Arizona

Disclaimer: This information was obtained from sources deemed to be reliable but is not guaranteed by the Broker. Prospective buyers should check all the facts to their satisfaction. The property is subject to prior sale, price change, or withdrawal.