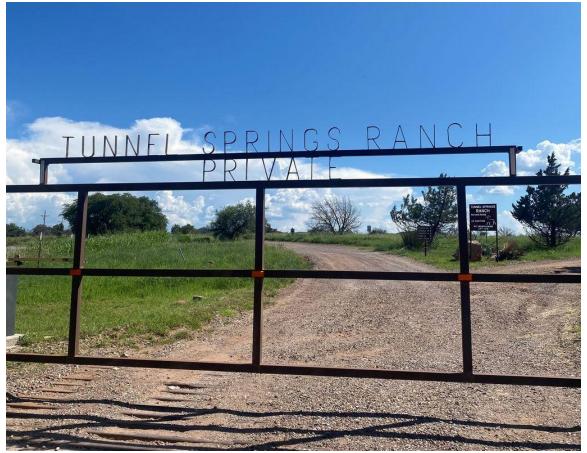

Welcome to Tunnel Springs Ranch, a gated community located in Sonoita, AZ, rich in ranching history, less than 1hr. SE of Tucson & Tucson International Airport. The southern edge of the ranch lands border the National Forest offering superior VIEWS and PRIVACY! Tunnel Springs is a highly desired area to build your dream home, offering an excellent horse property location, all with a quiet rural lifestyle.

### Access

From Tucson take I-10 east to exit 281 (Scenic Sonoita/Patagonia Hwy 83). Continue south to the crossroads of Hwy 82 & Hwy 83. Stay south on 83 to Papago Springs Rd. and continue south approx 1.5 miles to Tunnel Springs Ranch gate on right side.