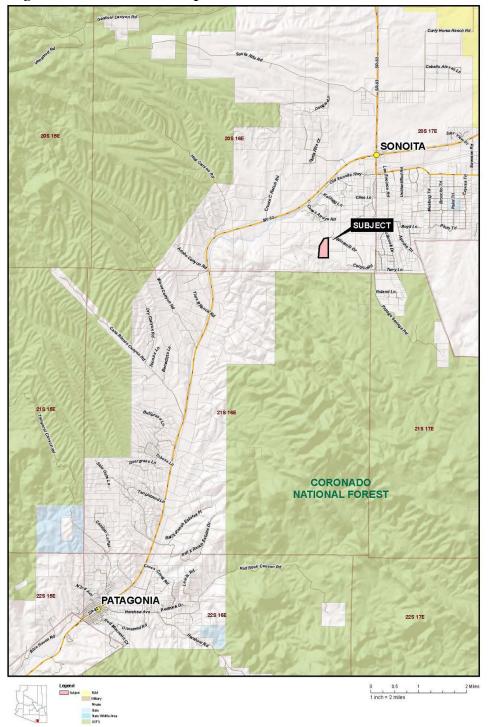

# Neighborhood/Tenure Map

Disclaimer: This information was obtained from sources deemed to be reliable but is not guaranteed by the Broker. Prospective buyers should check all the facts to their satisfaction. The property is subject to prior sale, price change, or withdrawal.

Tunnel Springs Ranch - 42+/- acre tract – Sonoita area, Santa Cruz County, Arizona