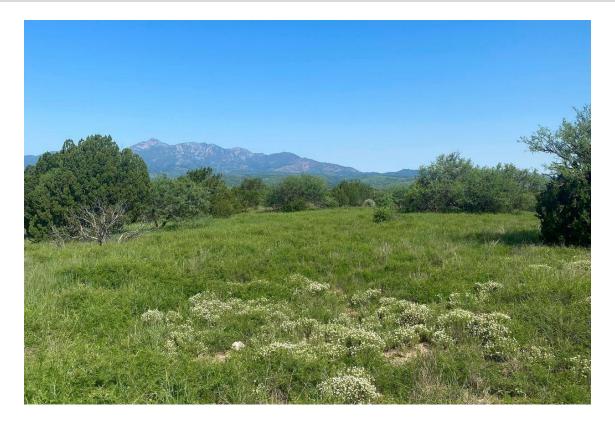

Tunnel Springs Ranch - 42+/- acre tract - Sonoita area, Santa Cruz County, Arizona

Disclaimer: This information was obtained from sources deemed to be reliable but is not guaranteed by the Broker. Prospective buyers should check all the facts to their satisfaction. The property is subject to prior sale, price change, or withdrawal.