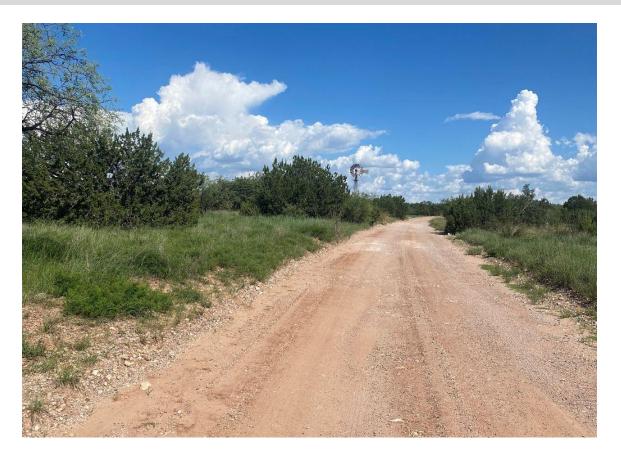

Welcome to Tunnel Springs Ranch, a gated community located in Sonoita, AZ, rich in ranching history, less than 1hr. SE of Tucson & Tucson International Airport. The southern edge of the ranch lands border the National Forest offering superior VIEWS and PRIVACY! Tunnel Springs is a highly desired area to build your dream home, offering an excellent horse property location, all with a quiet rural lifestyle.

Endless riding, hiking and birding trails in the forest are easily accessed from the gated subdivision on the Coronado National Forest and others like Mount Wrights on in the Santa Rita's, are a short distance away in all directions including the Arizona Trail.