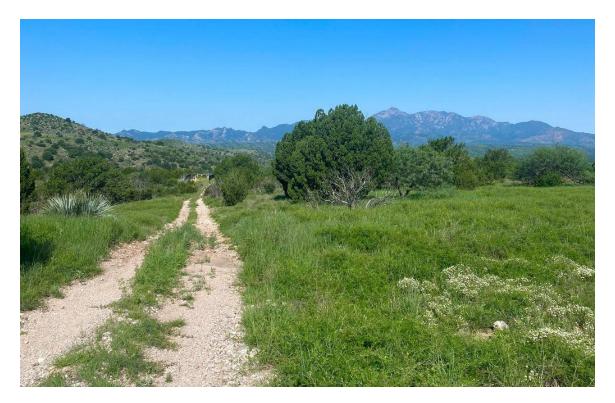

# Description

PRIVATE GORGEOUS VIEWS FORESTED WITH OAK & JUNIPER 42 acres w/ covenants to ensure value & privacy. Enjoy the coveted lifestyle of SE Arizona's wine and ranch country, offering a near ideal high desert climate year round at an elevation of approx. 5000ft. Beautiful Monsoon rains makes this cattle grasslands one of a kind.

Welcome to Tunnel Springs Ranch, a gated community located in Sonoita, AZ, rich in ranching history, less than 1hr. SE of Tucson & Tucson International Airport. The southern edge of the ranch lands border the National Forest offering superior VIEWS and PRIVACY! Tunnel Springs is a highly desired area to build your dream home, offering an excellent horse property location, all with a quiet rural lifestyle.

Endless riding, hiking and birding trails in the forest are easily accessed from the gated subdivision on the Coronado National Forest and others like Mount Wrights on in the Santa Rita's, are a short distance away in all directions including the Arizona Trail.