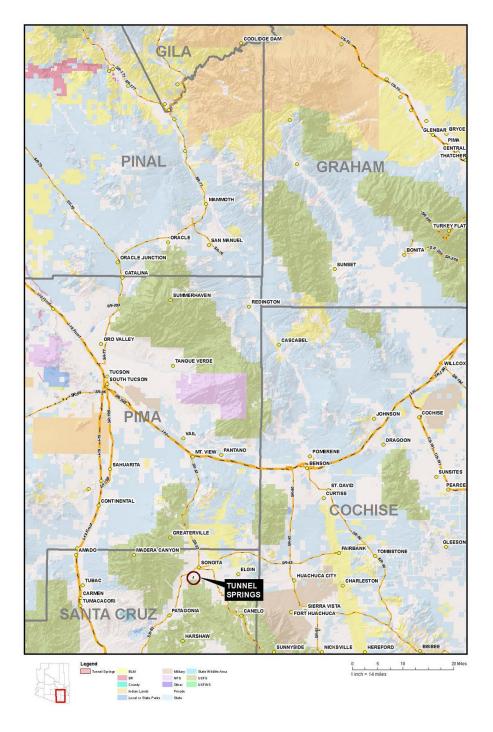

# **Location Map**

HOW

Disclaimer: This information was obtained from sources deemed to be reliable but is not guaranteed by the Broker. Prospective buyers should check all the facts to their satisfaction. The property is subject to prior sale, price change, or withdrawal.

Tunnel Springs Ranch - 42+/- acre tract – Sonoita area, Santa Cruz County, Arizona